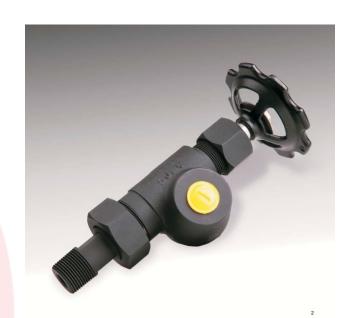

## GAUGE VALVE 20S - ADVANTAGES & APPLICATIONS

We stock a variety of gauge valves so that we have one to suit your every need. Our 20S Gauge Valves come in different sizes, manufactured using either Stainless Steel or Carbon Steel.

Bliss Anand America Series 20 valves feature a bonnet drop, a forged offset steel body and a stainless steel trim, with a wide choice of connections

The design incorporates ball check arrangements and union gauge connections, which permit simple installation and easy access to the ball check.